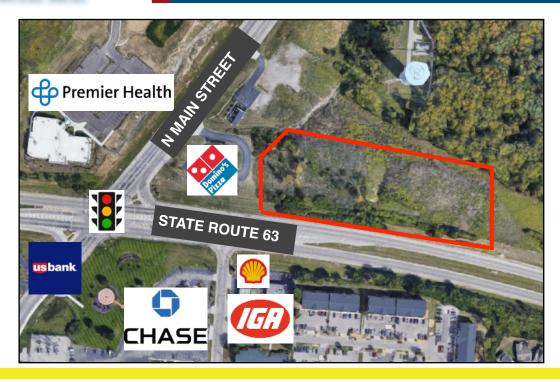

## **Property Highlights**

- · 2.93 acres development opportunity
- · Minutes west from I-75 at Monroe exit
- State Route 63 frontage
- Excellent location at signalized corner with high visibility
- Half way between major markets of Dayton and Cincinnati
- · Zoning C-2 (General Commercial)
- Parcel Number: C1800005000103
- Possible uses: auto sales/leasing, car rental, laundromat, C-Store and much more
- Offered at: \$2,000/month for land lease or TBD if build-to-suit